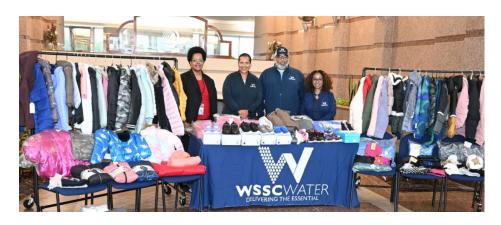

#### The Gift of Warmth

This winter, WSSC Water proudly donated 80 coats, 10 pairs of shoes and 40 cold-weather items to those in need in our service district.