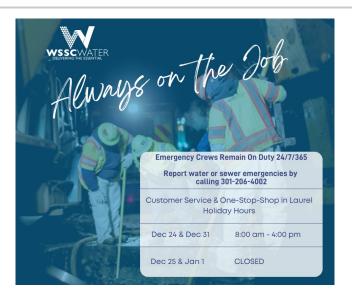

#### Ready to Respond

Our Customer Service Call Center will have modified hours over the holidays. However, our crews work 24/7/365 to respond to water/sewer emergencies. If you need emergency assistance, call 301-206-4002. Have a safe and happy holiday.