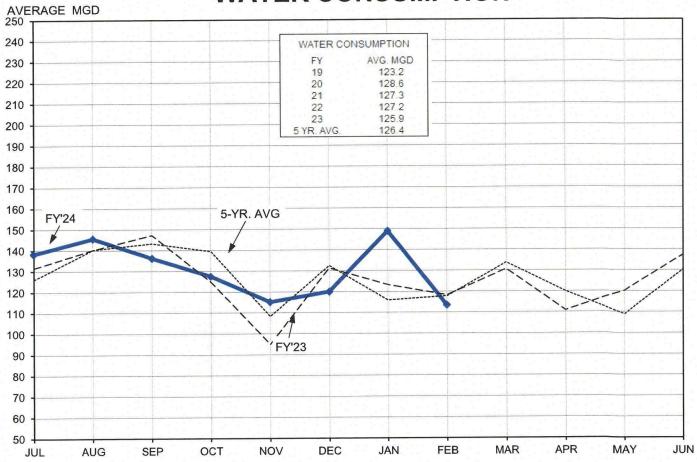

### Factors Impacting Revenues: Water and Sewer Consumption trends.

Water consumption is higher for the first eight months of the fiscal year, (130.82 MGD in FY'24 versus 126.61 MGD in FY'23) Sewer usage is also higher (113.93 MGD versus 112.98 MGD) for a similar prior period giving overall revenues a stronger realization compared to the budget. (Pages 7 and 9)

FY'24
WATER CONSUMPTION

| MONTH     | MONTHLY<br>AVERAGE<br>(MGD) | FY'24<br>CUMULATIVE<br>AVERAGE<br>(MGD) | FY'23<br>CUMULATIVE<br>AVERAGE<br>(MGD)                                                                                                                                                                                                                                                                                                                                                                                                                                                                                                                                                                                                                                                                                                                                                                                                                                                                                                                                                                                                                                                                                                                                                                                                                                                                                                                                                                                                                                                                                                                                                                                                                                                                                                                                                                                                                                                                                                                                                                                                                                                                                        |
|-----------|-----------------------------|-----------------------------------------|--------------------------------------------------------------------------------------------------------------------------------------------------------------------------------------------------------------------------------------------------------------------------------------------------------------------------------------------------------------------------------------------------------------------------------------------------------------------------------------------------------------------------------------------------------------------------------------------------------------------------------------------------------------------------------------------------------------------------------------------------------------------------------------------------------------------------------------------------------------------------------------------------------------------------------------------------------------------------------------------------------------------------------------------------------------------------------------------------------------------------------------------------------------------------------------------------------------------------------------------------------------------------------------------------------------------------------------------------------------------------------------------------------------------------------------------------------------------------------------------------------------------------------------------------------------------------------------------------------------------------------------------------------------------------------------------------------------------------------------------------------------------------------------------------------------------------------------------------------------------------------------------------------------------------------------------------------------------------------------------------------------------------------------------------------------------------------------------------------------------------------|
|           |                             |                                         | NATIONAL DESIGNATION OF THE PROPERTY OF THE PR |
| July      | 138.277                     | 138.277                                 | 131.637                                                                                                                                                                                                                                                                                                                                                                                                                                                                                                                                                                                                                                                                                                                                                                                                                                                                                                                                                                                                                                                                                                                                                                                                                                                                                                                                                                                                                                                                                                                                                                                                                                                                                                                                                                                                                                                                                                                                                                                                                                                                                                                        |
| August    | 145.538                     | 141.908                                 | 135.933                                                                                                                                                                                                                                                                                                                                                                                                                                                                                                                                                                                                                                                                                                                                                                                                                                                                                                                                                                                                                                                                                                                                                                                                                                                                                                                                                                                                                                                                                                                                                                                                                                                                                                                                                                                                                                                                                                                                                                                                                                                                                                                        |
| September | 136.197                     | 140.045                                 | 139.629                                                                                                                                                                                                                                                                                                                                                                                                                                                                                                                                                                                                                                                                                                                                                                                                                                                                                                                                                                                                                                                                                                                                                                                                                                                                                                                                                                                                                                                                                                                                                                                                                                                                                                                                                                                                                                                                                                                                                                                                                                                                                                                        |
| October   | 127.528                     | 136.891                                 | 135.900                                                                                                                                                                                                                                                                                                                                                                                                                                                                                                                                                                                                                                                                                                                                                                                                                                                                                                                                                                                                                                                                                                                                                                                                                                                                                                                                                                                                                                                                                                                                                                                                                                                                                                                                                                                                                                                                                                                                                                                                                                                                                                                        |
| November  | 115.164                     | 132.631                                 | 127.872                                                                                                                                                                                                                                                                                                                                                                                                                                                                                                                                                                                                                                                                                                                                                                                                                                                                                                                                                                                                                                                                                                                                                                                                                                                                                                                                                                                                                                                                                                                                                                                                                                                                                                                                                                                                                                                                                                                                                                                                                                                                                                                        |
|           | 120.014                     | 130.505                                 | 128.448                                                                                                                                                                                                                                                                                                                                                                                                                                                                                                                                                                                                                                                                                                                                                                                                                                                                                                                                                                                                                                                                                                                                                                                                                                                                                                                                                                                                                                                                                                                                                                                                                                                                                                                                                                                                                                                                                                                                                                                                                                                                                                                        |
| December  | 120.014                     | 150.505                                 | 120.440                                                                                                                                                                                                                                                                                                                                                                                                                                                                                                                                                                                                                                                                                                                                                                                                                                                                                                                                                                                                                                                                                                                                                                                                                                                                                                                                                                                                                                                                                                                                                                                                                                                                                                                                                                                                                                                                                                                                                                                                                                                                                                                        |
| January   | 148.951                     | 133.165                                 | 127.703                                                                                                                                                                                                                                                                                                                                                                                                                                                                                                                                                                                                                                                                                                                                                                                                                                                                                                                                                                                                                                                                                                                                                                                                                                                                                                                                                                                                                                                                                                                                                                                                                                                                                                                                                                                                                                                                                                                                                                                                                                                                                                                        |
| February  | 113.427                     | 130.819                                 | 126.614                                                                                                                                                                                                                                                                                                                                                                                                                                                                                                                                                                                                                                                                                                                                                                                                                                                                                                                                                                                                                                                                                                                                                                                                                                                                                                                                                                                                                                                                                                                                                                                                                                                                                                                                                                                                                                                                                                                                                                                                                                                                                                                        |
| March     |                             |                                         | 127.074                                                                                                                                                                                                                                                                                                                                                                                                                                                                                                                                                                                                                                                                                                                                                                                                                                                                                                                                                                                                                                                                                                                                                                                                                                                                                                                                                                                                                                                                                                                                                                                                                                                                                                                                                                                                                                                                                                                                                                                                                                                                                                                        |
| A!!       |                             |                                         | 125.475                                                                                                                                                                                                                                                                                                                                                                                                                                                                                                                                                                                                                                                                                                                                                                                                                                                                                                                                                                                                                                                                                                                                                                                                                                                                                                                                                                                                                                                                                                                                                                                                                                                                                                                                                                                                                                                                                                                                                                                                                                                                                                                        |
| April     |                             |                                         | 124.984                                                                                                                                                                                                                                                                                                                                                                                                                                                                                                                                                                                                                                                                                                                                                                                                                                                                                                                                                                                                                                                                                                                                                                                                                                                                                                                                                                                                                                                                                                                                                                                                                                                                                                                                                                                                                                                                                                                                                                                                                                                                                                                        |
| May       |                             |                                         | B/TT-1/A, B/TS-1/A                                                                                                                                                                                                                                                                                                                                                                                                                                                                                                                                                                                                                                                                                                                                                                                                                                                                                                                                                                                                                                                                                                                                                                                                                                                                                                                                                                                                                                                                                                                                                                                                                                                                                                                                                                                                                                                                                                                                                                                                                                                                                                             |
| June      |                             |                                         | 126.003                                                                                                                                                                                                                                                                                                                                                                                                                                                                                                                                                                                                                                                                                                                                                                                                                                                                                                                                                                                                                                                                                                                                                                                                                                                                                                                                                                                                                                                                                                                                                                                                                                                                                                                                                                                                                                                                                                                                                                                                                                                                                                                        |