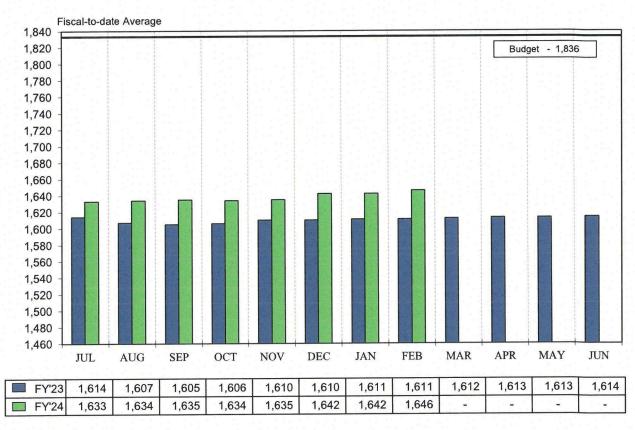

#### Work years:

• The workforce saw an increase of 35 to 1,646 through February FY'24, from a similar period in FY23. The current filled complement is well below the approved work years of 1836. The recruitment process continues to reflect the competitive labor environment. (Page 13)

## **ACTUAL WORKYEARS**