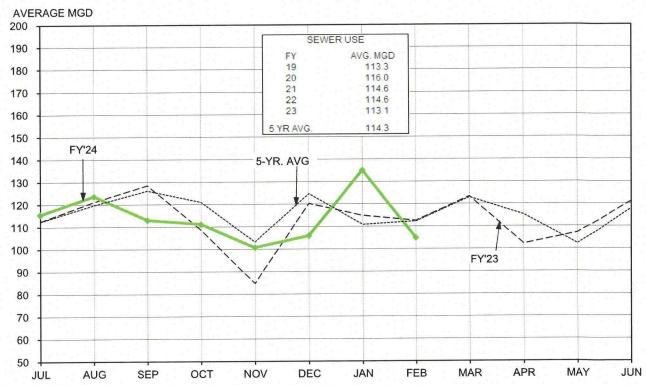

### Factors Impacting Revenues: Water and Sewer Consumption trends.

Water consumption is higher for the first eight months of the fiscal year, (130.82 MGD in FY'24 versus 126.61 MGD in FY'23) Sewer usage is also higher (113.93 MGD versus 112.98 MGD) for a similar prior period giving overall revenues a stronger realization compared to the budget. (Pages 7 and 9)

## WATER CONSUMPTION

FY'24 SEWER USE

| MONTH     | FY'24<br>MONTHLY<br>AVERAGE<br>(MGD) | FY'24<br>CUMULATIVE<br>AVERAGE<br>(MGD) | FY'23<br>CUMULATIVE<br>AVERAGE<br>(MGD) |
|-----------|--------------------------------------|-----------------------------------------|-----------------------------------------|
| July      | 115.57                               | 115.57                                  | 112.56                                  |
| August    | 123.70                               | 119.64                                  | 116.87                                  |
| September | 113.12                               | 117.51                                  | 120.65                                  |
| October   | 111.23                               | 115.93                                  | 117.61                                  |
| November  | 100.80                               | 112.96                                  | 111.18                                  |
| December  | 105.94                               | 111.78                                  | 112.72                                  |
| January   | 135,09                               | 115.14                                  | 113.03                                  |
| February  | 104.98                               | 113.93                                  | 112.98                                  |
| March     |                                      |                                         | 114.15                                  |
| April     |                                      |                                         | 112.97                                  |
| May       |                                      |                                         | 112.43                                  |
| June      |                                      |                                         | 113.14                                  |

### **SEWER USE**

(INCLUDES BLUE PLAINS)