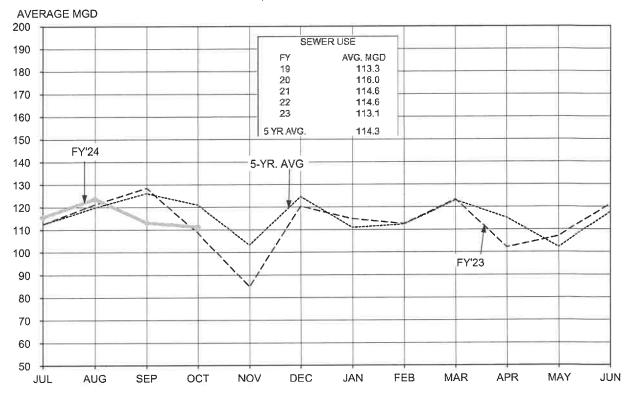

#### Factors Impacting Revenues: Water and Sewer Consumption trends

- Water and Sewer consumption were materially higher for the first two months of the fiscal year, (Water consumption at 142 MGD in FY2024 versus 136 MGD in FY2023, Sewer usage 120 MGD versus 117 MGD for a similar prior period) giving revenues a stronger realization compared to the budget. (Pages 9 and 11)
- However, the trend in cumulative average water consumption has reverted to fiscal year 2023 levels in October, with sewer consumption falling slightly below fiscal year 2023 levels.
- Therefore, as the fiscal year progresses, the marginal increase in revenues above budget may moderate.

### WATER CONSUMPTION

\* 31 W.4 \*

FY'24 SEWER USE

| MONTH       | FY'24<br>MONTHLY<br>AVERAGE<br>(MGD) | FY'24<br>CUMULATIVE<br>AVERAGE<br>(MGD) | FY'23<br>CUMULATIVE<br>AVERAGE<br>(MGD) |
|-------------|--------------------------------------|-----------------------------------------|-----------------------------------------|
| <del></del> |                                      |                                         | ·                                       |
| July        | 115.57                               | 115.57                                  | 112.56                                  |
| August      | 123.70                               | 119.64                                  | 116.87                                  |
| September   | 113.12                               | 117.51                                  | 120.65                                  |
| October     | 111.23                               | 115.93                                  | 117.61                                  |
| November    |                                      |                                         | 111.18                                  |
| December    |                                      |                                         | 112.72                                  |
| January     |                                      |                                         | 113.03                                  |
| February    |                                      |                                         | 112,98                                  |
| March       |                                      |                                         | 114.15                                  |
| April       |                                      |                                         | 112.97                                  |
| May         |                                      |                                         | 112.43                                  |
| June        |                                      |                                         | 113.14                                  |