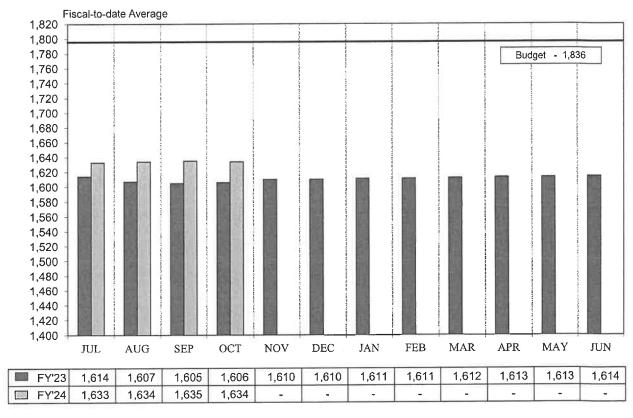

#### Work years:

 The workforce saw an increase of 28 to 1634 through October FY2024, from a similar period in FY2023. The current filled complement is well below the approved work years of 1836. The recruitment process continues to reflect the competitive labor environment. (Page 13)

### **ACTUAL WORKYEARS**