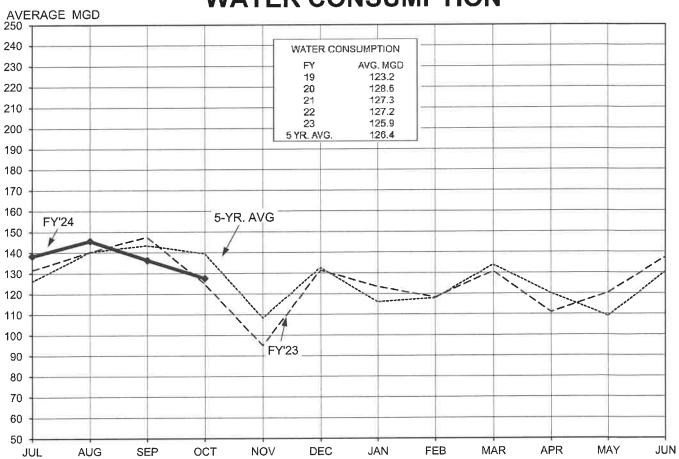

#### Factors Impacting Revenues: Water and Sewer Consumption trends

- Water and Sewer consumption were materially higher for the first two months of the fiscal year, (Water consumption at 142 MGD in FY2024 versus 136 MGD in FY2023, Sewer usage 120 MGD versus 117 MGD for a similar prior period) giving revenues a stronger realization compared to the budget. (Pages 9 and 11)
- However, the trend in cumulative average water consumption has reverted to fiscal year 2023 levels in October, with sewer consumption falling slightly below fiscal year 2023 levels.
- Therefore, as the fiscal year progresses, the marginal increase in revenues above budget may moderate.

#### FY'24 WATER CONSUMPTION

| <u>MONTH</u> | MONTHLY<br>AVERAGE<br>(MGD) | FY'24<br>CUMULATIVE<br>AVERAGE<br>(MGD) | FY'23<br>CUMULATIVE<br>AVERAGE<br>(MGD) |
|--------------|-----------------------------|-----------------------------------------|-----------------------------------------|
| July         | 138.277                     | 138.277                                 | 131.637                                 |
| August       | 145,538                     | 141.908                                 | 135.933                                 |
| September    | 136.197                     | 140.045                                 | 139.629                                 |
| October      | 127.528                     | 136.891                                 | 135.900                                 |
| November     |                             |                                         | 127.872                                 |
| December     |                             |                                         | 128.448                                 |
| January      |                             |                                         | 127.703                                 |
| February     |                             |                                         | 126.614                                 |
| March        |                             |                                         | 127.074                                 |
| April        |                             |                                         | 125.475                                 |
| May          |                             |                                         | 124.984                                 |
| June         |                             |                                         | 126.003                                 |