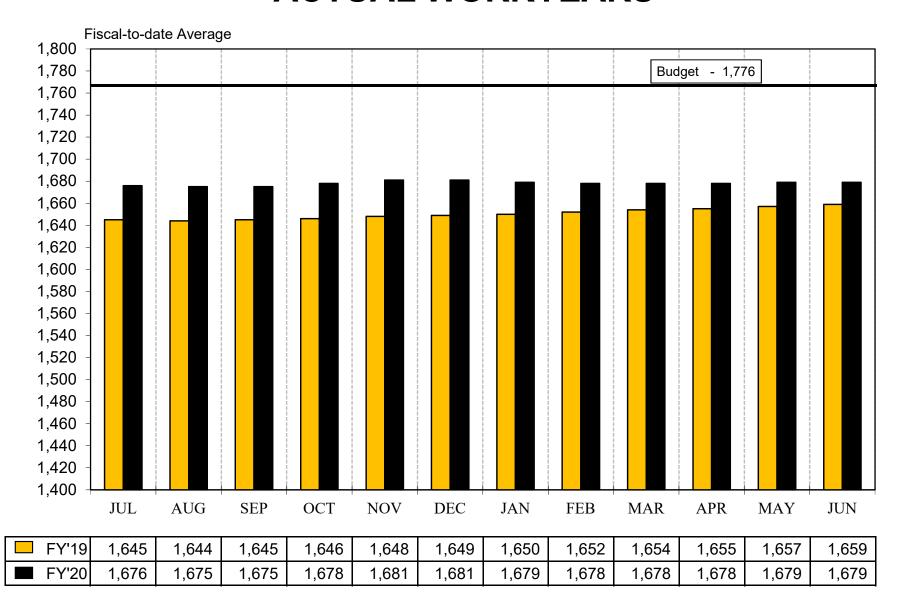

#### Workyears

• Cumulative workyears for FY'20 were 1,679 (page 5).

### **ACTUAL WORKYEARS**