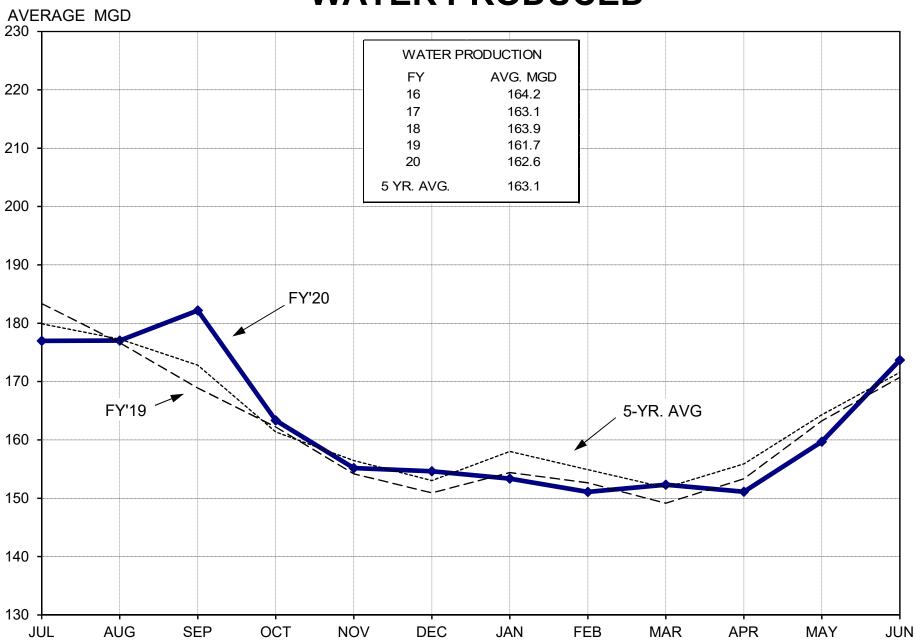

Water production for the month of June, at 173.7 MGD, was 2.1 MGD above the five-year average for the month. Final FY'20 water production averaged 162.6 MGD, which was 0.36% below the five-year average and 1.4 MGD less than the budgeted level of 164.0 MGD, (pages 3 & 4).

#### **Water Production**

• Water production for FY'20 averaged 162.6 MGD (page 4).

# **WATER PRODUCED**

FY'20 WATER PRODUCED

| MONTHLY<br>TOTAL<br>(MG) | MONTHLY<br>AVERAGE<br>(MGD)                                                                                                                 | FY'20<br>CUMULATIVE<br>AVERAGE<br>(MGD)                                                                                                                                                                                        | FY'19<br>CUMULATIVE<br>AVERAGE<br>(MGD)                                                                                                                                                                                                                                                                                                                                                                                                                                                                                                                                                                                                                                                                                                             |
|--------------------------|---------------------------------------------------------------------------------------------------------------------------------------------|--------------------------------------------------------------------------------------------------------------------------------------------------------------------------------------------------------------------------------|-----------------------------------------------------------------------------------------------------------------------------------------------------------------------------------------------------------------------------------------------------------------------------------------------------------------------------------------------------------------------------------------------------------------------------------------------------------------------------------------------------------------------------------------------------------------------------------------------------------------------------------------------------------------------------------------------------------------------------------------------------|
| 5 486 601                | 176 987                                                                                                                                     | 176 987                                                                                                                                                                                                                        | 183.372                                                                                                                                                                                                                                                                                                                                                                                                                                                                                                                                                                                                                                                                                                                                             |
|                          |                                                                                                                                             |                                                                                                                                                                                                                                | 180.013                                                                                                                                                                                                                                                                                                                                                                                                                                                                                                                                                                                                                                                                                                                                             |
| 5,465.412                | 182.180                                                                                                                                     | 178.694                                                                                                                                                                                                                        | 176.384                                                                                                                                                                                                                                                                                                                                                                                                                                                                                                                                                                                                                                                                                                                                             |
| 5.064.006                | 163.355                                                                                                                                     | 174.828                                                                                                                                                                                                                        | 172.812                                                                                                                                                                                                                                                                                                                                                                                                                                                                                                                                                                                                                                                                                                                                             |
| •                        | 155.171                                                                                                                                     | 170.974                                                                                                                                                                                                                        | 169.161                                                                                                                                                                                                                                                                                                                                                                                                                                                                                                                                                                                                                                                                                                                                             |
| 4,793.293                | 154.622                                                                                                                                     | 168.219                                                                                                                                                                                                                        | 166.087                                                                                                                                                                                                                                                                                                                                                                                                                                                                                                                                                                                                                                                                                                                                             |
| 4,754.568                | 153.373                                                                                                                                     | 166.078                                                                                                                                                                                                                        | 164.404                                                                                                                                                                                                                                                                                                                                                                                                                                                                                                                                                                                                                                                                                                                                             |
| 4,381.295                | 151.079                                                                                                                                     | 164.296                                                                                                                                                                                                                        | 163.050                                                                                                                                                                                                                                                                                                                                                                                                                                                                                                                                                                                                                                                                                                                                             |
| 4,722.257                | 152.331                                                                                                                                     | 162.947                                                                                                                                                                                                                        | 161.477                                                                                                                                                                                                                                                                                                                                                                                                                                                                                                                                                                                                                                                                                                                                             |
| 4.533.775                | 151.126                                                                                                                                     | 161.784                                                                                                                                                                                                                        | 160.675                                                                                                                                                                                                                                                                                                                                                                                                                                                                                                                                                                                                                                                                                                                                             |
|                          | 159.698                                                                                                                                     | 161.592                                                                                                                                                                                                                        | 160.914                                                                                                                                                                                                                                                                                                                                                                                                                                                                                                                                                                                                                                                                                                                                             |
| 5,210.404                | 173.680                                                                                                                                     | 162.583                                                                                                                                                                                                                        | 161.721                                                                                                                                                                                                                                                                                                                                                                                                                                                                                                                                                                                                                                                                                                                                             |
| 59.505.249               | 162.583                                                                                                                                     |                                                                                                                                                                                                                                |                                                                                                                                                                                                                                                                                                                                                                                                                                                                                                                                                                                                                                                                                                                                                     |
|                          | 5,486.601<br>5,487.857<br>5,465.412<br>5,064.006<br>4,655.129<br>4,793.293<br>4,754.568<br>4,381.295<br>4,722.257<br>4,533.775<br>4,950.652 | TOTAL (MG)  5,486.601 5,487.857 5,465.412  163.355 4,655.129 4,793.293  154.622  4,754.568 4,381.295 4,722.257  151.126 4,950.652 5,210.404  AVERAGE (MGD)  176.987 177.028 182.180  163.355 155.171 154.622  154.622  154.622 | MONTHLY<br>TOTAL<br>(MG)         MONTHLY<br>AVERAGE<br>(MGD)         CUMULATIVE<br>AVERAGE<br>(MGD)           5,486.601         176.987         176.987           5,487.857         177.028         177.007           5,465.412         182.180         178.694           5,064.006         163.355         174.828           4,655.129         155.171         170.974           4,793.293         154.622         168.219           4,754.568         153.373         166.078           4,381.295         151.079         164.296           4,722.257         152.331         162.947           4,533.775         151.126         161.784           4,950.652         159.698         161.592           5,210.404         173.680         162.583 |