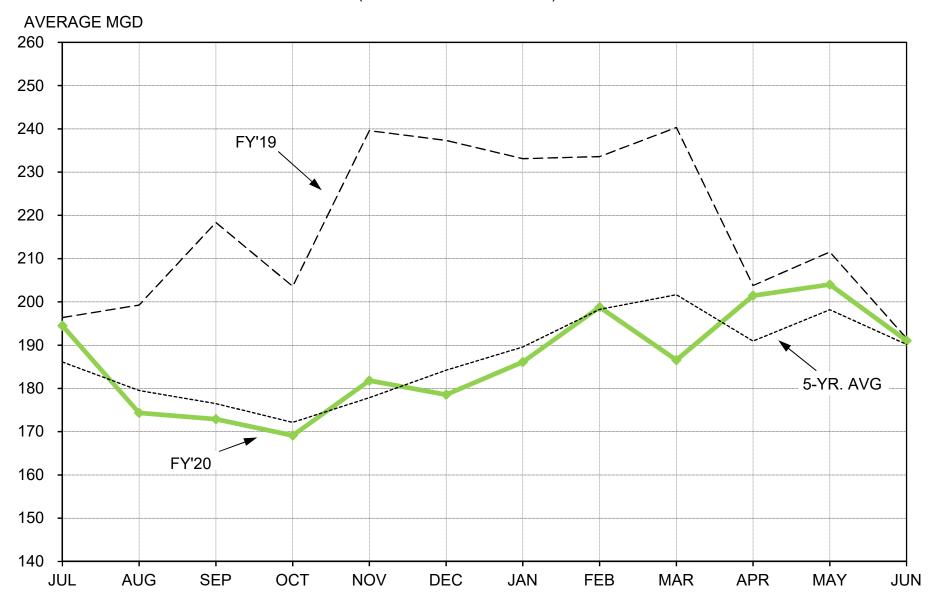

<sup>\*</sup>Reflects a decrease in net revenues of \$21,577,000 resulting from prior year adjustments.

FY'20 SEWAGE FLOWS

| <u>MONTH</u> | WSSC PLANTS<br>AVERAGE<br>(MGD) | BLUE PLAINS<br>AVERAGE<br>(MGD) | FY'20<br>MONTHLY<br>AVERAGE<br>(MGD) |
|--------------|---------------------------------|---------------------------------|--------------------------------------|
|              | 70.40                           | 445.40                          | 404.50                               |
| July         | 79.40                           | 115.10                          | 194.50                               |
| August       | 69.54                           | 104.80                          | 174.34                               |
| September    | 62.40                           | 110.50                          | 172.90                               |
| 0 -4 - 1     | 04.00                           | 404.00                          | 400.40                               |
| October      | 64.32                           | 104.80                          | 169.12                               |
| November     | 66.31                           | 115.50                          | 181.81                               |
| December     | 70.86                           | 107.70                          | 178.56                               |
|              | 70.44                           | 440.00                          | 100.11                               |
| January      | 73.11                           | 113.00                          | 186.11                               |
| February     | 76.80                           | 122.00                          | 198.80                               |
| March        | 69.14                           | 117.40                          | 186.54                               |
| A pril       | 73.94                           | 127.50                          | 201.44                               |
| April        |                                 |                                 | _                                    |
| May          | 75.82                           | 128.20                          | 204.02                               |
| June         | 69.04                           | 122.00                          | 191.04                               |
|              |                                 |                                 |                                      |
| TOTAL (MG)   | 25,945.73                       | 42,324.00                       | 68,269.73                            |
| AVG. (MGD)   | 70.89                           | 115.64                          | 186.53                               |

# **SEWAGE FLOWS**

(INCLUDES BLUE PLAINS)